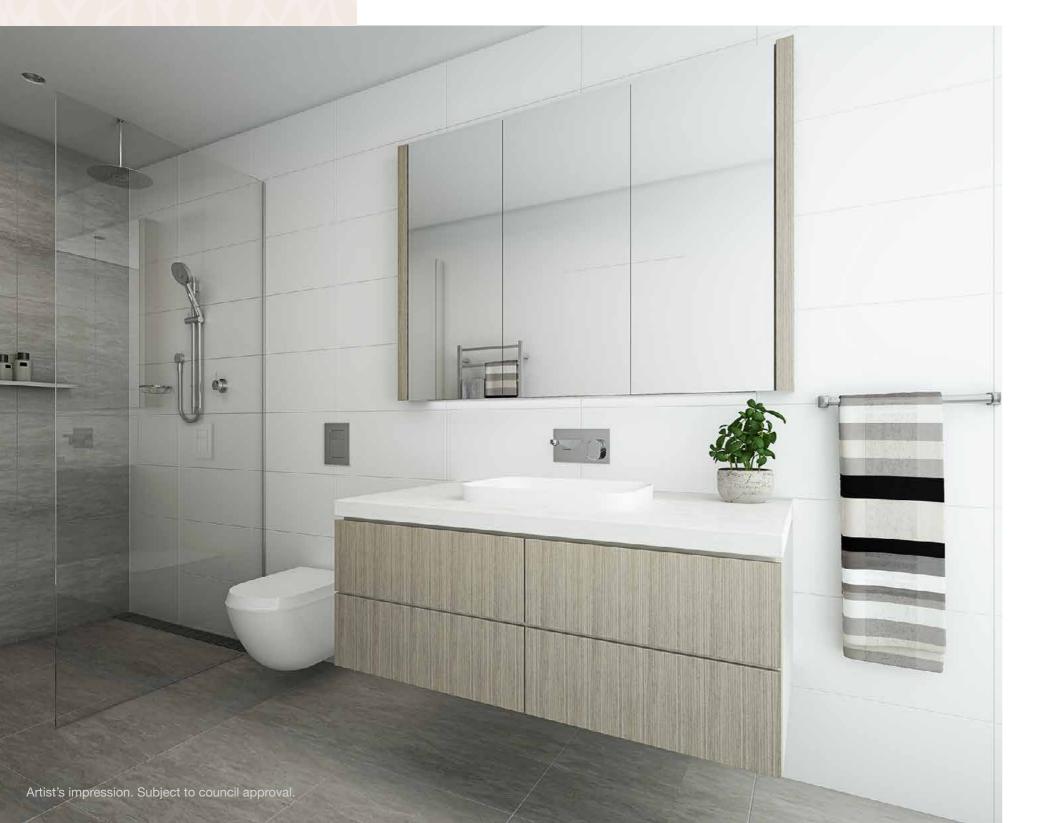

### EVERYDAY LUXURY

Every detail of every room has been carefully considered to create a polished, modern aesthetic, from a timeless colour palette to the ergonomic curves of door handles.

Crafted to bring a sense of luxury to everyday rituals, each bathroom is a serene personal retreat accented with organic white Caesarstone benchtops, frameless glass shower screens and chic chrome accessories.

#### BATHROOMS

The bathrooms at Northcote feature high quality European inspired floor and wall tiles, Caesarstone bench tops, generous storage and stylish architectural fittings and finishes.