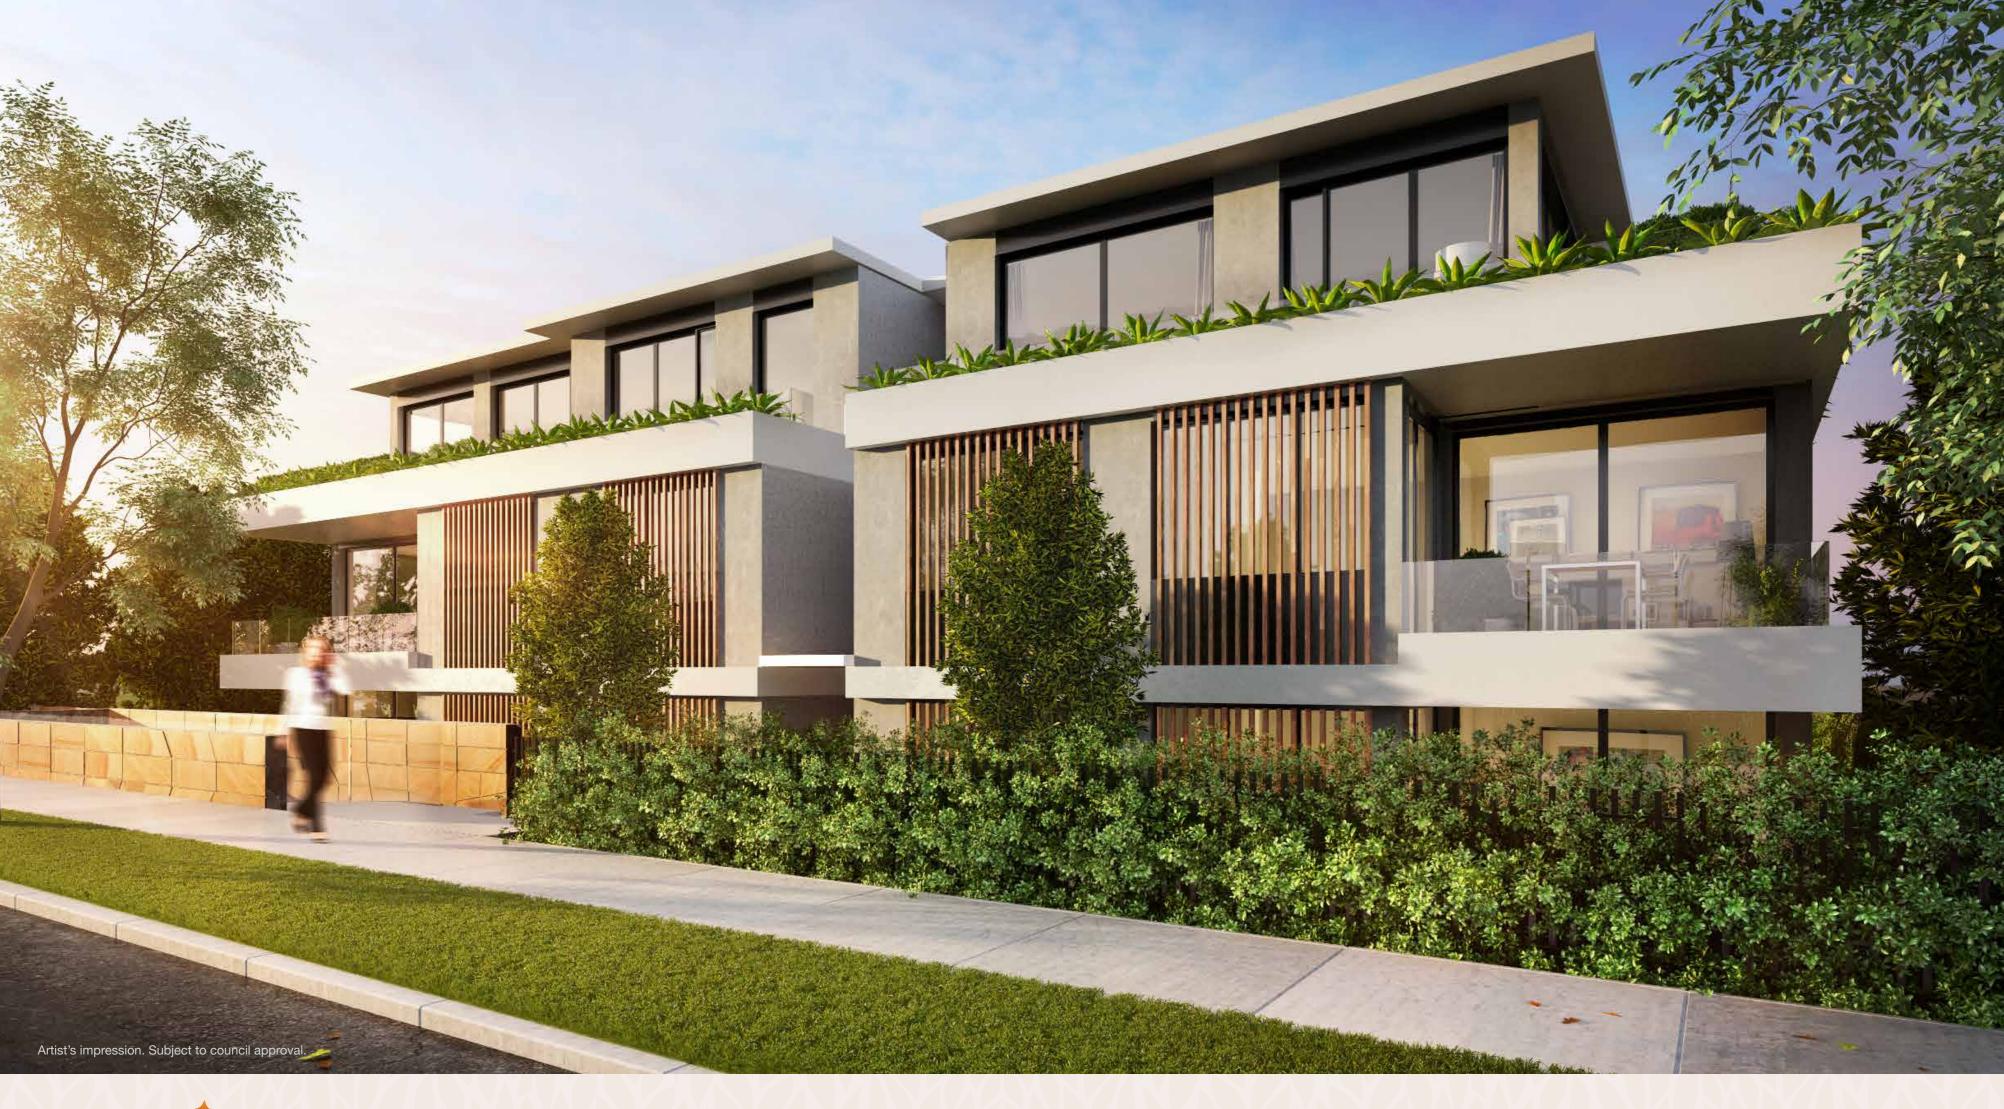

Soft foliage provides a peaceful backdrop to the casual modernity of the architecture, while spacious living areas open onto generous balconies designed for a relaxed lifestyle.

Artful design featuring timber accents and textual sandstone strikes the perfect balance between contemporary style and a peaceful, verdant outlook. 'THE ARCHITECTURAL LANGUAGE IS REFLECTIVE OF A BESPOKE HOME, WITH A TEXTURED AND LAYERED PALETTE OF PLANES AND MATERIALS WHICH COMBINE TO FORM AN ELEGANT AND SOPHISTICATED URBAN DESIGN.'

— NETTLETON TRIBE ARCHITECTS

# YOUR PRIVATE SANCTUARY

A true sanctuary of greenery is a rare delight in Sydney's sought after suburbs. Hugging the earth and featuring natural materials of sandstone and timber, the low-level building elegantly mirrors the bushland and fits snugly within its surroundings, convenient parking is provided through a quiet rear cul-de-sac.