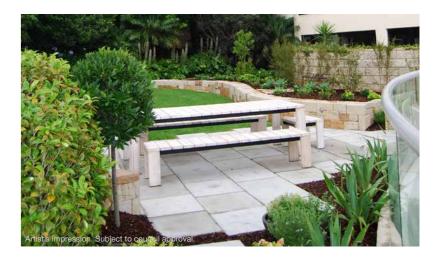

# YOUR PRIVATE SANCTUARY

A true sanctuary of greenery is a rare delight in Sydney's sought after suburbs. Hugging the earth and featuring natural materials of sandstone and timber, the low-level building elegantly mirrors the bushland and fits snugly within its surroundings, convenient parking is provided through a quiet rear cul-de-sac.

Organic elements continue inside with stone flooring and a breathtaking backlit onyx slab that adorns the wall within the entrance foyer. Environmentally sensitive landscaping using Australian native plants brings a sense of harmony between the private, leafy garden oasis and the modern architecture, creating a carefully balanced urban habitat.