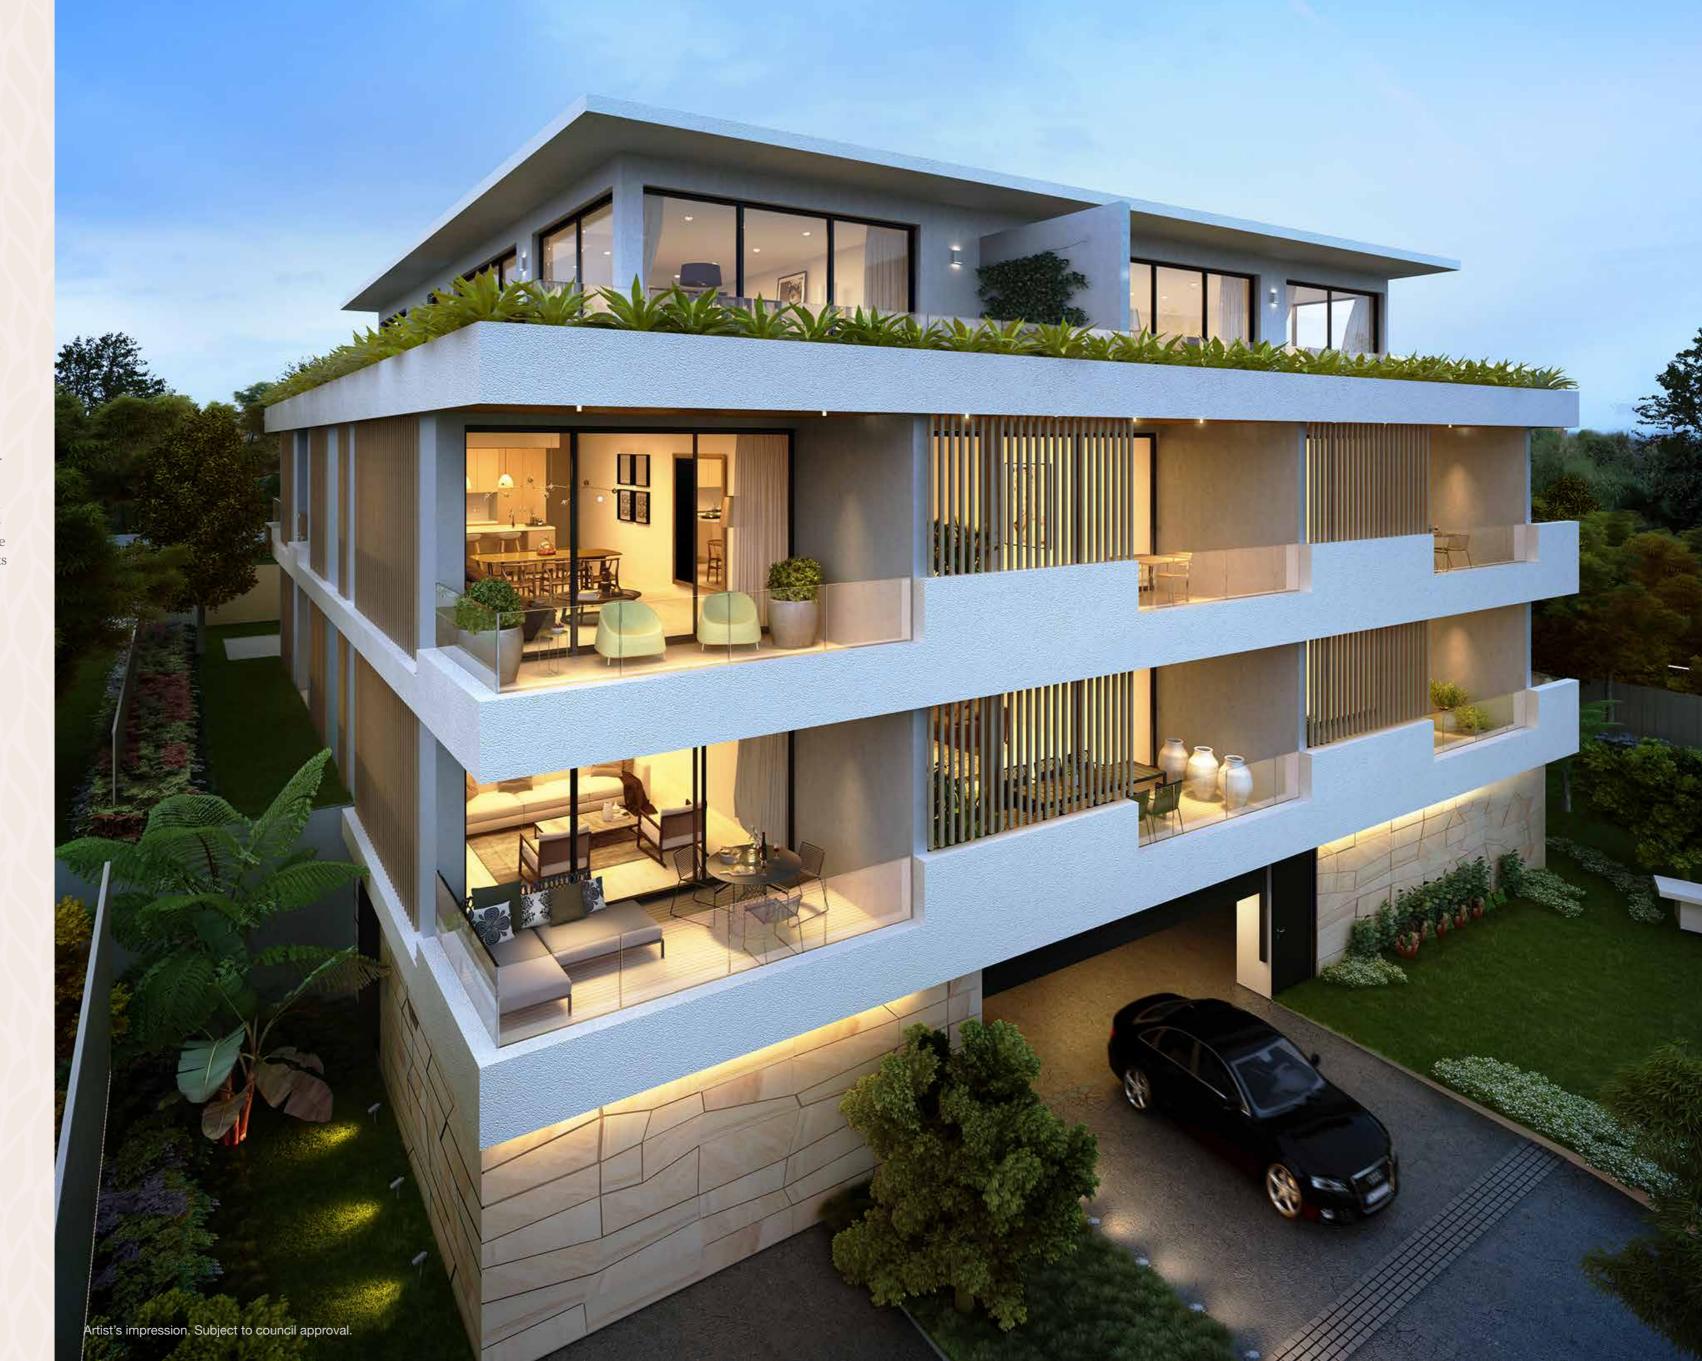

Soft foliage provides a peaceful backdrop to the casual modernity of the architecture, while spacious living areas open onto generous balconies designed for a relaxed lifestyle.

Artful design featuring timber accents and textual sandstone strikes the perfect balance between contemporary style and a peaceful, verdant outlook. 'THE ARCHITECTURAL LANGUAGE IS REFLECTIVE OF A BESPOKE HOME, WITH A TEXTURED AND LAYERED PALETTE OF PLANES AND MATERIALS WHICH COMBINE TO FORM AN ELEGANT AND SOPHISTICATED URBAN DESIGN.'

# YOUR PRIVATE SANCTUARY

A true sanctuary of greenery is a rare delight in Sydney's sought after suburbs. Hugging the earth and featuring natural materials of sandstone and timber, the low-level building elegantly mirrors the bushland and fits snugly within its surroundings, convenient parking is provided through a quiet rear cul-de-sac.