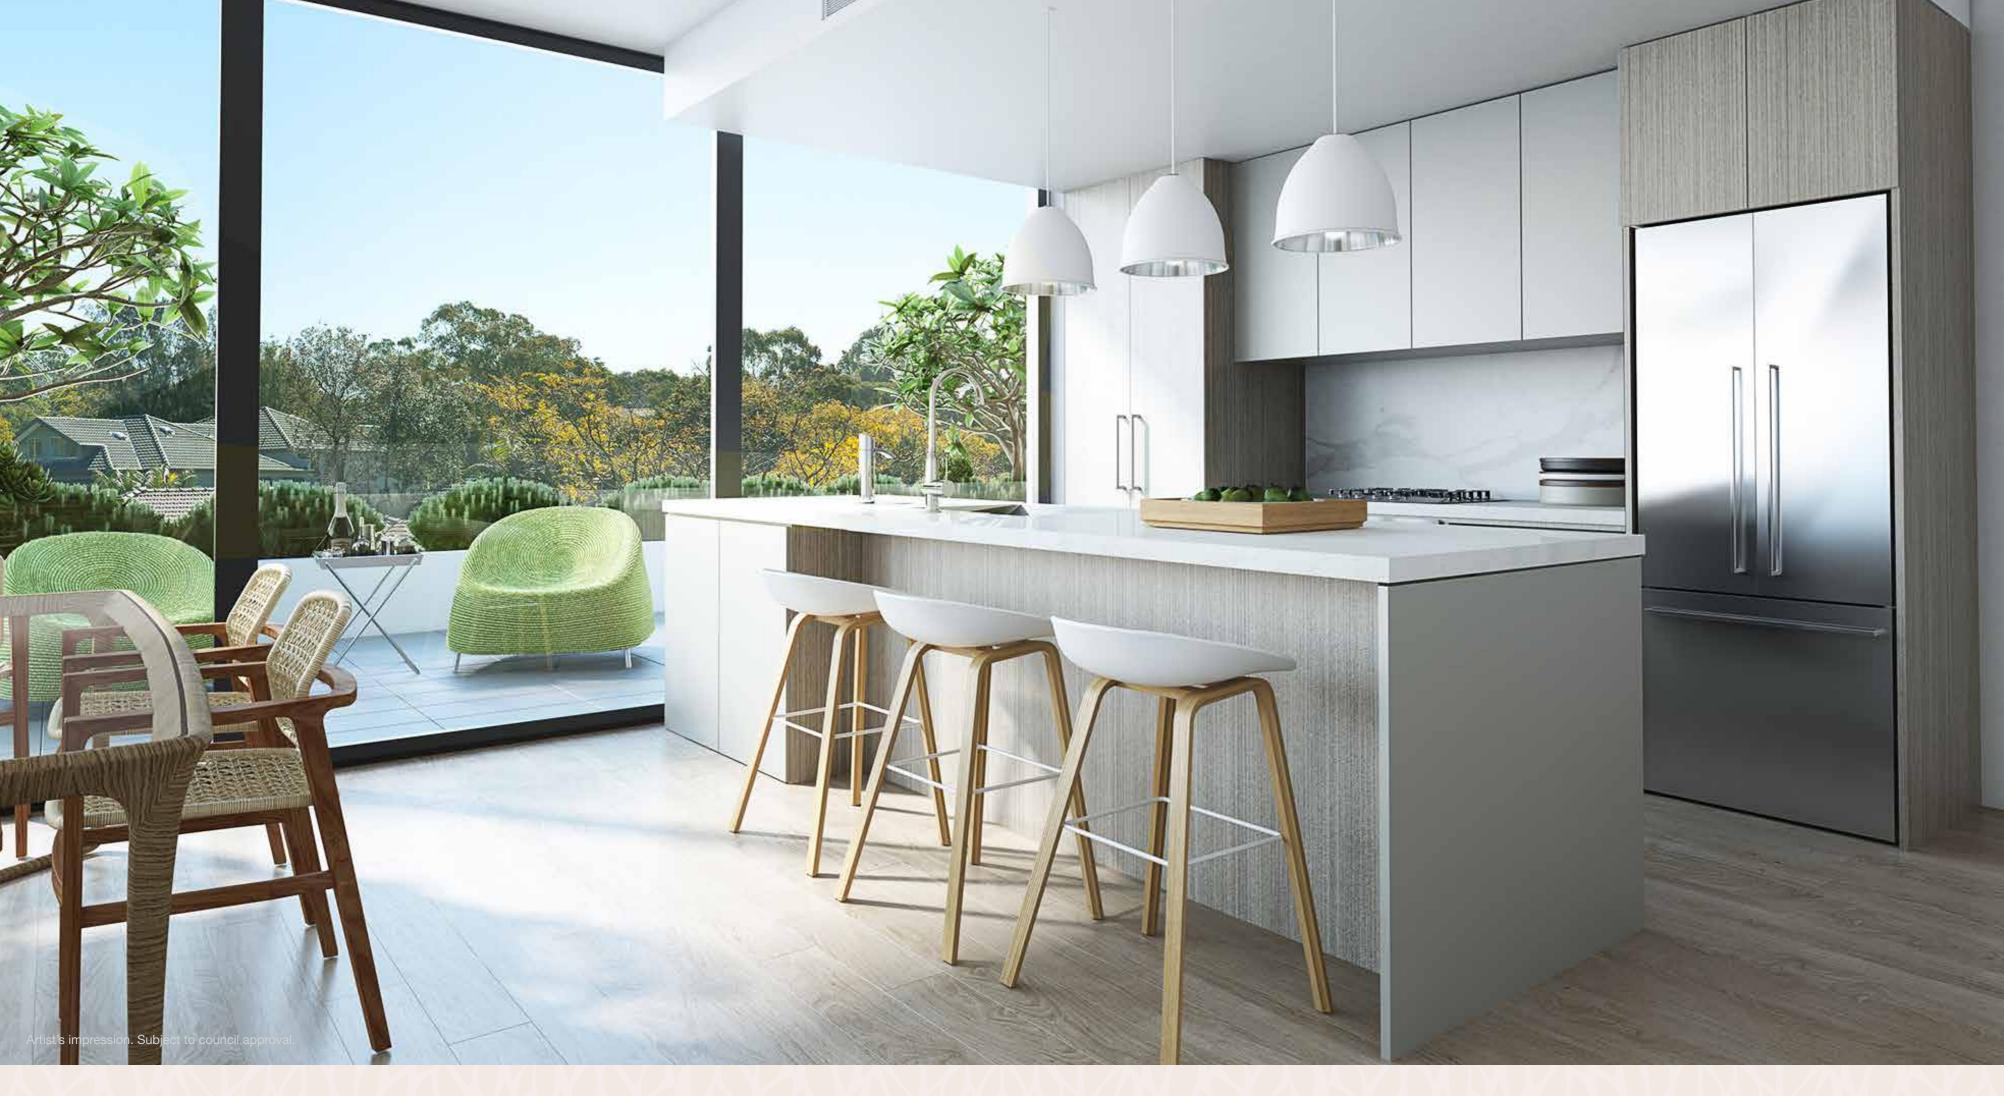

CLEVER PLACES & OPEN SPACES

Whether you're an avid entertainer or relish being within walking distance to a latte at cosmopolitan Crows Nest,
Naremburn or St Leonards,
a well-appointed kitchen is sure to become the heart of your home.
Complete with European appliances, mirrored or marbled splashbacks, and

bespoke pendant lights suspended from an island bench, a well-considered and spacious design makes this room an obvious highlight.

Easy-care polyurethane cabinetry, soft-close drawers and ample storage together with a classic colour scheme unite to feature both function and style.

#### **KITCHENS**

Light filled kitchens with open planning to living areas, Caesarstone bench tops, mirrored splashback and classic European appliances throughout.