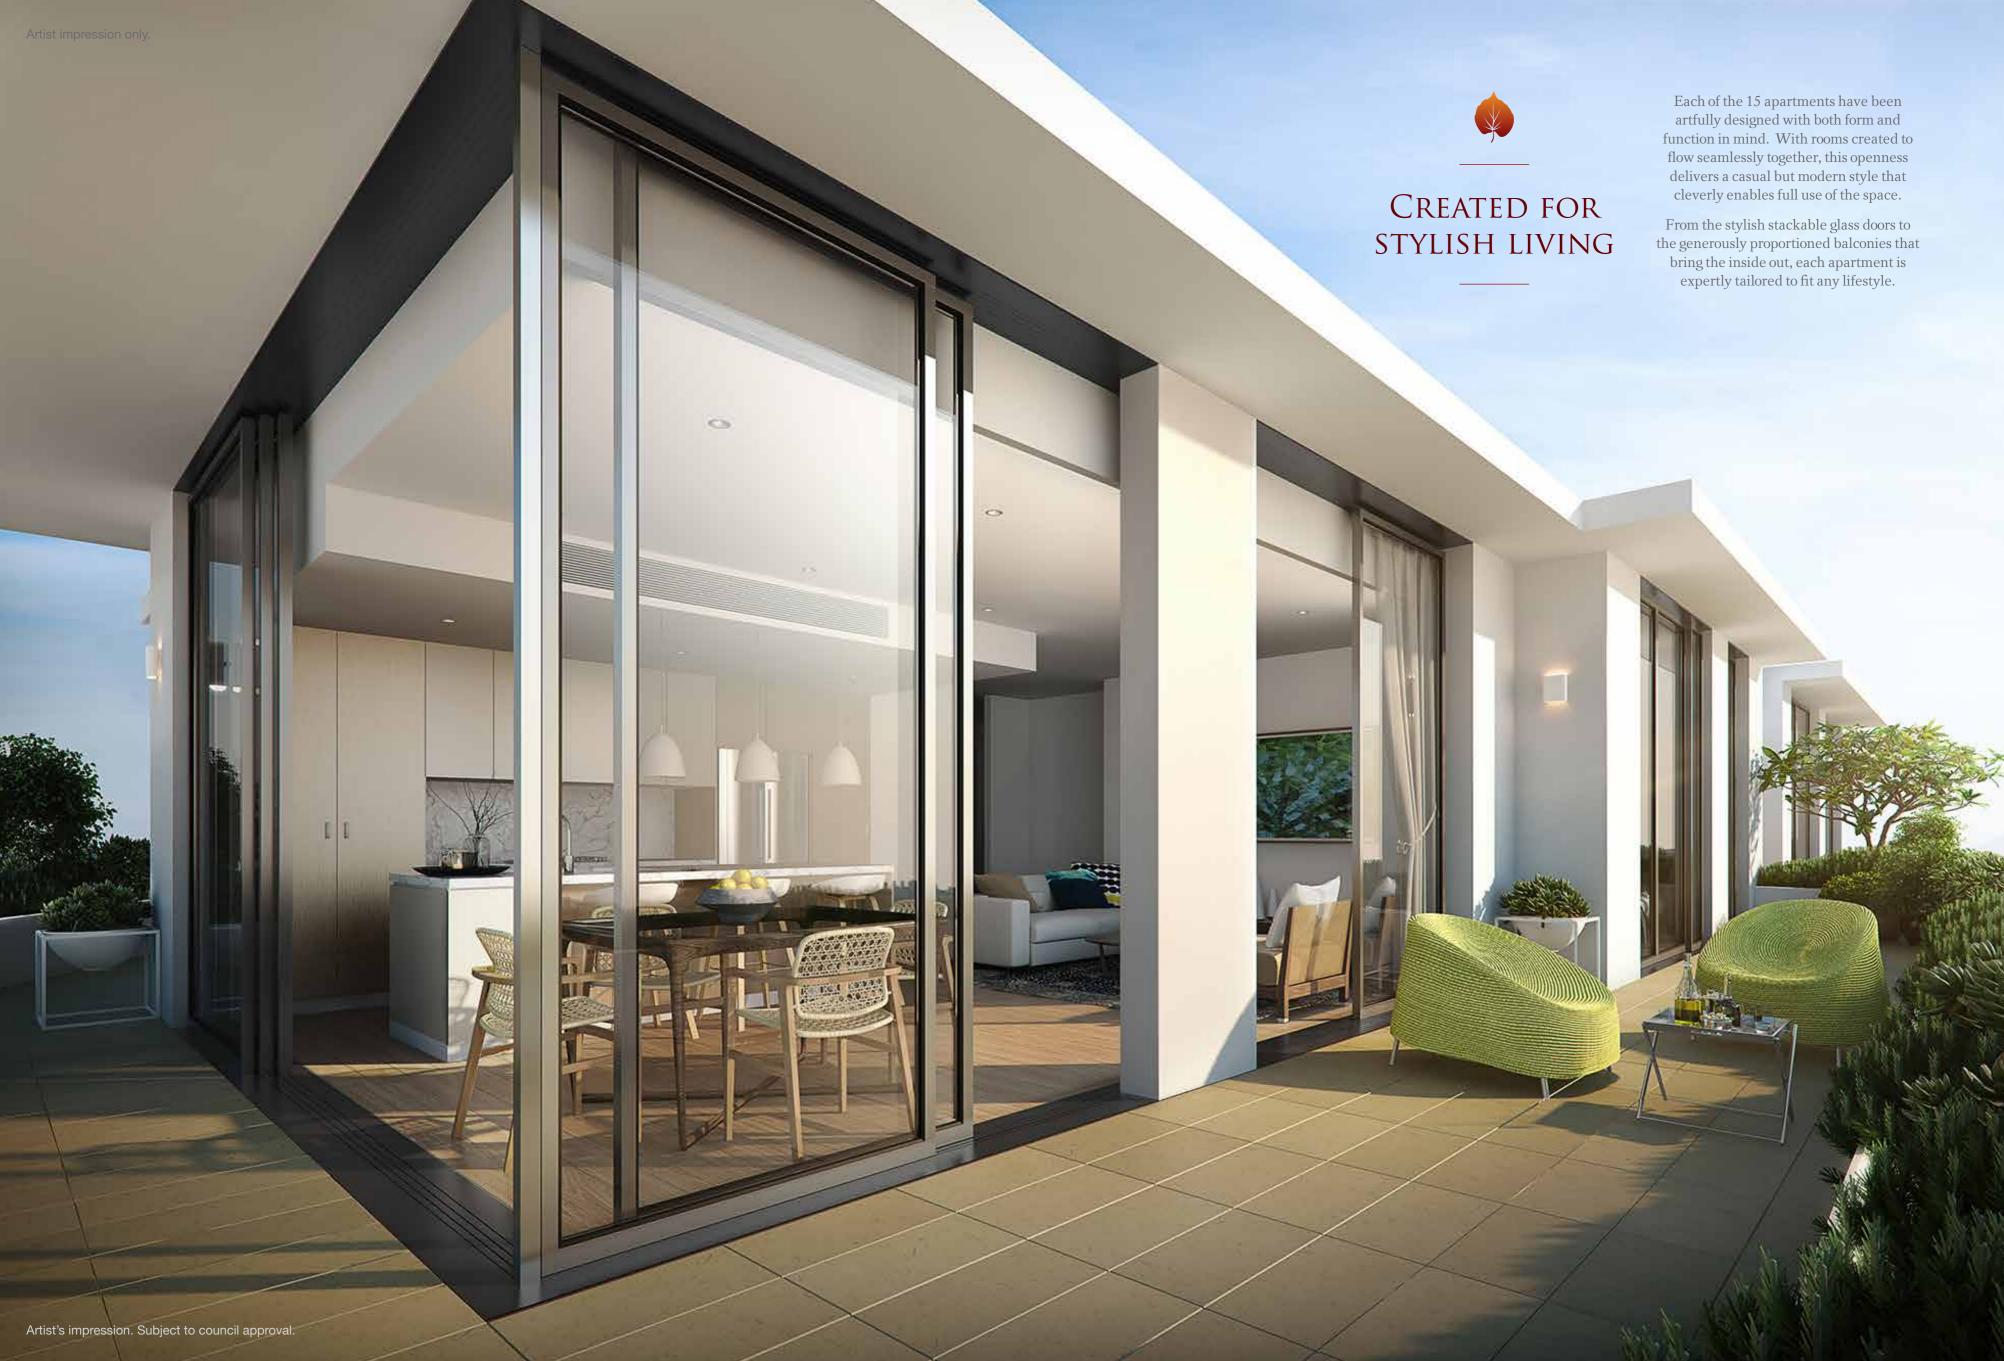

Soft foliage provides a peaceful backdrop to the casual modernity of the architecture, while spacious living areas open onto generous balconies designed for a relaxed lifestyle.

Artful design featuring timber accents and textual sandstone strikes the perfect balance between contemporary style and a peaceful, verdant outlook. 'THE ARCHITECTURAL LANGUAGE IS REFLECTIVE OF A BESPOKE HOME, WITH A TEXTURED AND LAYERED PALETTE OF PLANES AND MATERIALS WHICH COMBINE TO FORM AN ELEGANT AND SOPHISTICATED URBAN DESIGN.'

In perfect harmony with the oversized balconies that make gathering together with friends a true pleasure, the kitchen is expertly created to make entertaining a breeze.